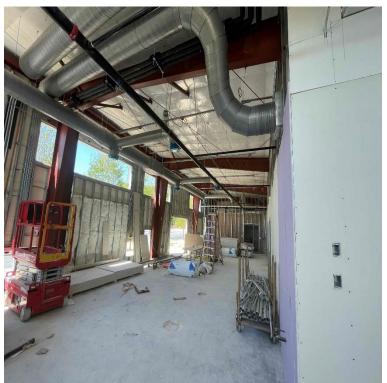

#### Construction Activities this week

- GDOT PERMITTING ONGOING.
- SITE INFRASTRUCTURE CONSTRUCTION (I.E., FINAL GRADING, UNDERGROUND ELECTRICAL, ETC...)
- SITE CONCRETE / CURB & GUTTER / FLAT WORK ONGOING...
- OPERATIONS INTERIOR/EXTERIOR WALL FRAMING 90%. MAINTENANCE ONGOING. IN WALL INSPECTION PASSED AT OPS BUILDING. APPROVED TO DRYWALL 100% IN OPS BUILDING.
- MASONRY SCOPE OF IS ONGOING AT MAINTENANCE BUILDING.
- MEP ROUGH IN'S ARE ONGOING AT THE MAINTENANCE BUILDING.
- GA Power Poles have been placed onsite. Services transferring ongoing.
- FENCING INSTALLATION ONGOING. PLEASE NOTE THAT FENCING IS BEING INSTALLED AS AREAS ARE TURNED OVER.
- TREE/LANDSCAPING SCOPE IS ONGOING AND ARE BEING INSTALLED AS AREAS ARE READY. IRRIGATION SITEWORK IS ONGOING.
- ASPHALT BASE IS ONGOING.
- FIRE SUPPRESSION (SPRINKLER SYSTEM) INSTALLATION ONGOING AT MAINTENANCE/OPS BUILDING.