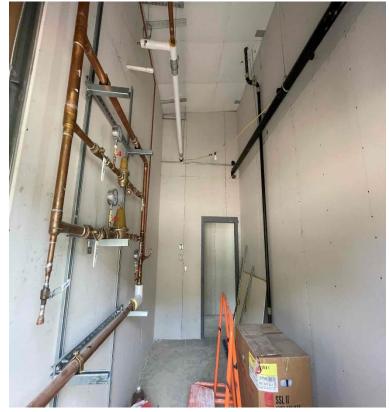

#### Construction Activities this week

- GDOT PERMITTING ONGOING.
- SITE INFRASTRUCTURE CONSTRUCTION (I.E., FINAL GRADING, UNDERGROUND ELECTRICAL, ETC...)
- SITE CONCRETE / CURB & GUTTER / FLAT WORK ONGOING...
- OPERATIONS INTERIOR/EXTERIOR WALL FRAMING 90%. MAINTENANCE ONGOING. IN WALL INSPECTION PASSED AT OPS BUILDING. APPROVED TO DRYWALL 100% IN OPS BUILDING.
- MASONRY SCOPE OF IS ONGOING AT MAINTENANCE BUILDING.
- MEP ROUGH IN'S ARE ONGOING AT THE MAINTENANCE BUILDING.
- GA Power Poles have been placed onsite. Services transferring ongoing.
- FENCING INSTALLATION ONGOING. PLEASE NOTE THAT FENCING IS BEING INSTALLED AS AREAS ARE TURNED OVER.
- TREE/LANDSCAPING SCOPE IS ONGOING AND ARE BEING INSTALLED AS AREAS ARE READY. IRRIGATION SITEWORK IS ONGOING.
- ASPHALT BASE IS ONGOING.
- FIRE SUPPRESSION (SPRINKLER SYSTEM) INSTALLATION ONGOING AT MAINTENANCE/OPS BUILDING.