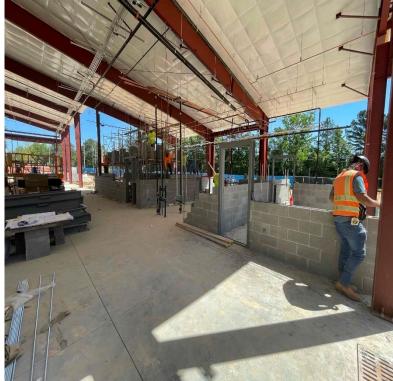

#### Construction Activities this week

- GDOT PERMITTING ONGOING.
- SITE INFRASTRUCTURE CONSTRUCTION (I.E., FINAL GRADING, UNDERGROUND ELECTRICAL, ETC...)
- SITE CONCRETE / CURB & GUTTER / FLAT WORK ONGOING...
- OPERATIONS INTERIOR/EXTERIOR WALL FRAMING 90%. MAINTENANCE ONGOING. IN WALL INSPECTION PASSED AT OPS BUILDING. APPROVED TO DRYWALL 100% IN OPS BUILDING.
- MASONRY SCOPE OF IS ONGOING AT MAINTENANCE BUILDING.
- MEP ROUGH IN'S ARE ONGOING AT THE MAINTENANCE BUILDING.
- GA Power Poles have been placed onsite. Services transferring ongoing.
- FENCING INSTALLATION ONGOING. PLEASE NOTE THAT FENCING IS BEING INSTALLED AS AREAS ARE TURNED OVER.
- TREE/LANDSCAPING SCOPE IS ONGOING AND ARE BEING INSTALLED AS AREAS ARE READY. IRRIGATION SITEWORK IS ONGOING.
- ASPHALT BASE IS ONGOING.
- FIRE SUPPRESSION (SPRINKLER SYSTEM) INSTALLATION ONGOING AT MAINTENANCE/OPS BUILDING.