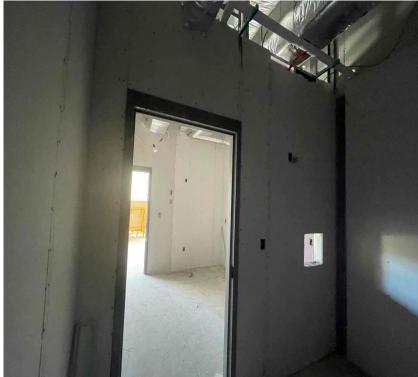

#### Construction Activities this week

- GDOT PERMITTING ONGOING.
- SITE INFRASTRUCTURE CONSTRUCTION (I.E., FINAL GRADING, UNDERGROUND ELECTRICAL, ETC...)
- SITE CONCRETE / CURB & GUTTER / FLAT WORK ONGOING...
- OPERATIONS INTERIOR/EXTERIOR WALL FRAMING 90%. MAINTENANCE ONGOING. IN WALL INSPECTION PASSED AT OPS BUILDING. APPROVED TO DRYWALL 100% IN OPS BUILDING.
- MASONRY SCOPE OF IS ONGOING AT MAINTENANCE BUILDING.
- MEP ROUGH IN'S ARE ONGOING AT THE MAINTENANCE BUILDING.
- GA Power Poles have been placed onsite. Services transferring ongoing.
- FENCING INSTALLATION ONGOING. PLEASE NOTE THAT FENCING IS BEING INSTALLED AS AREAS ARE TURNED OVER.
- TREE/LANDSCAPING SCOPE IS ONGOING AND ARE BEING INSTALLED AS AREAS ARE READY. IRRIGATION SITEWORK IS ONGOING.
- ASPHALT BASE IS ONGOING.
- FIRE SUPPRESSION (SPRINKLER SYSTEM) INSTALLATION ONGOING AT MAINTENANCE/OPS BUILDING.