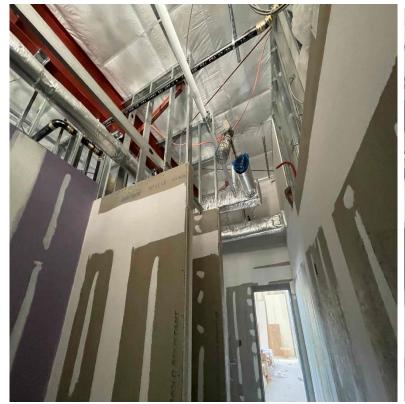

#### Construction Activities this week

- GDOT PERMITTING ONGOING.
- SITE INFRASTRUCTURE CONSTRUCTION (I.E., FINAL GRADING, UNDERGROUND ELECTRICAL, ETC...)
- SITE CONCRETE / CURB & GUTTER / FLAT WORK ONGOING...
- OPERATIONS INTERIOR/EXTERIOR WALL FRAMING 90%. MAINTENANCE ONGOING. IN WALL INSPECTION PASSED AT OPS BUILDING. APPROVED TO DRYWALL 100% IN OPS BUILDING.
- MASONRY SCOPE OF IS ONGOING AT MAINTENANCE BUILDING.
- MEP ROUGH IN'S ARE ONGOING AT THE MAINTENANCE BUILDING.
- GA Power Poles have been placed onsite. Services transferring ongoing.
- FENCING INSTALLATION ONGOING. PLEASE NOTE THAT FENCING IS BEING INSTALLED AS AREAS ARE TURNED OVER.
- TREE/LANDSCAPING SCOPE IS ONGOING AND ARE BEING INSTALLED AS AREAS ARE READY. IRRIGATION SITEWORK IS ONGOING.
- ASPHALT BASE IS ONGOING.
- FIRE SUPPRESSION (SPRINKLER SYSTEM) INSTALLATION ONGOING AT MAINTENANCE/OPS BUILDING.