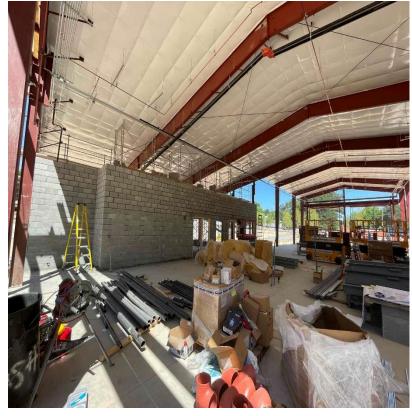

#### Construction Activities this week

- GDOT PERMITTING ONGOING.
- SITE INFRASTRUCTURE CONSTRUCTION (I.E., FINAL GRADING, UNDERGROUND ELECTRICAL, ETC...)
- SITE CONCRETE / CURB & GUTTER / FLAT WORK ONGOING...
- OPERATIONS INTERIOR/EXTERIOR WALL FRAMING 90%. MAINTENANCE ONGOING. IN WALL INSPECTION PASSED AT OPS BUILDING. APPROVED TO DRYWALL 100% IN OPS BUILDING.
- MASONRY SCOPE OF IS ONGOING AT MAINTENANCE BUILDING.
- MEP ROUGH IN'S ARE ONGOING AT THE MAINTENANCE BUILDING.
- GA Power Poles have been placed onsite. Services transferring ongoing.
- FENCING INSTALLATION ONGOING. PLEASE NOTE THAT FENCING IS BEING INSTALLED AS AREAS ARE TURNED OVER.
- TREE/LANDSCAPING SCOPE IS ONGOING AND ARE BEING INSTALLED AS AREAS ARE READY. IRRIGATION SITEWORK IS ONGOING.
- ASPHALT BASE IS ONGOING.
- FIRE SUPPRESSION (SPRINKLER SYSTEM) INSTALLATION ONGOING AT MAINTENANCE/OPS BUILDING.