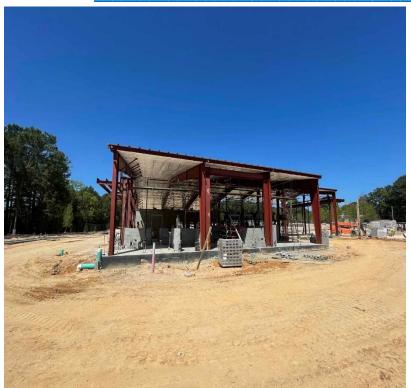

#### Construction Activities this week

- GDOT PERMITTING ONGOING.
- SITE INFRASTRUCTURE CONSTRUCTION (I.E., FINAL GRADING, UNDERGROUND ELECTRICAL, ETC...)
- SITE CONCRETE / CURB & GUTTER / FLAT WORK ONGOING...
- OPERATIONS INTERIOR/EXTERIOR WALL FRAMING 90%. MAINTENANCE ONGOING. IN WALL INSPECTION PASSED AT OPS BUILDING. APPROVED TO DRYWALL 100% IN OPS BUILDING.
- MASONRY SCOPE OF IS ONGOING AT MAINTENANCE BUILDING.
- MEP ROUGH IN'S ARE ONGOING AT THE MAINTENANCE BUILDING.
- GA Power Poles have been placed onsite. Services transferring ongoing.
- FENCING INSTALLATION ONGOING. PLEASE NOTE THAT FENCING IS BEING INSTALLED AS AREAS ARE TURNED OVER.
- TREE/LANDSCAPING SCOPE IS ONGOING AND ARE BEING INSTALLED AS AREAS ARE READY. IRRIGATION SITEWORK IS ONGOING.
- ASPHALT BASE IS ONGOING.
- FIRE SUPPRESSION (SPRINKLER SYSTEM) INSTALLATION ONGOING AT MAINTENANCE/OPS BUILDING.