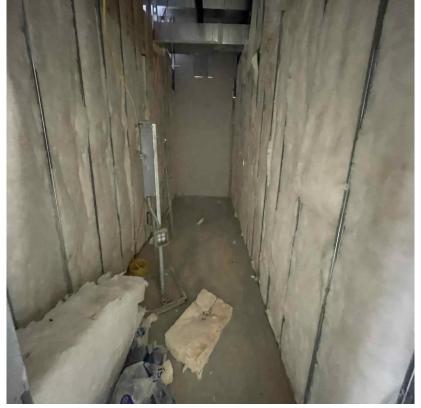

#### Construction Activities this week

- GDOT PERMITTING ONGOING.
- SITE INFRASTRUCTURE CONSTRUCTION (I.E., FINAL GRADING, UNDERGROUND ELECTRICAL, ETC...)
- SITE CONCRETE / CURB & GUTTER / FLAT WORK ONGOING...
- OPERATIONS INTERIOR/EXTERIOR WALL FRAMING 90%. MAINTENANCE ONGOING. IN WALL INSPECTION PASSED AT OPS BUILDING. APPROVED TO DRYWALL 100% IN OPS BUILDING.
- MASONRY SCOPE OF IS ONGOING AT MAINTENANCE BUILDING.
- MEP ROUGH IN'S ARE ONGOING AT THE MAINTENANCE BUILDING.
- GA Power Poles have been placed onsite. Services transferring ongoing.
- FENCING INSTALLATION ONGOING. PLEASE NOTE THAT FENCING IS BEING INSTALLED AS AREAS ARE TURNED OVER.
- TREE/LANDSCAPING SCOPE IS ONGOING AND ARE BEING INSTALLED AS AREAS ARE READY. IRRIGATION SITEWORK IS ONGOING.
- ASPHALT BASE IS ONGOING.
- FIRE SUPPRESSION (SPRINKLER SYSTEM) INSTALLATION ONGOING AT MAINTENANCE/OPS BUILDING.