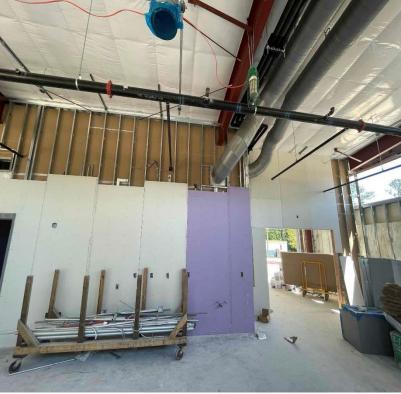

#### Construction Activities this week

- GDOT PERMITTING ONGOING.
- SITE INFRASTRUCTURE CONSTRUCTION (I.E., FINAL GRADING, UNDERGROUND ELECTRICAL, ETC...)
- SITE CONCRETE / CURB & GUTTER / FLAT WORK ONGOING...
- OPERATIONS INTERIOR/EXTERIOR WALL FRAMING 90%. MAINTENANCE ONGOING. IN WALL INSPECTION PASSED AT OPS BUILDING. APPROVED TO DRYWALL 100% IN OPS BUILDING.
- MASONRY SCOPE OF IS ONGOING AT MAINTENANCE BUILDING.
- MEP ROUGH IN'S ARE ONGOING AT THE MAINTENANCE BUILDING.
- GA Power Poles have been placed onsite. Services transferring ongoing.
- FENCING INSTALLATION ONGOING. PLEASE NOTE THAT FENCING IS BEING INSTALLED AS AREAS ARE TURNED OVER.
- TREE/LANDSCAPING SCOPE IS ONGOING AND ARE BEING INSTALLED AS AREAS ARE READY. IRRIGATION SITEWORK IS ONGOING.
- ASPHALT BASE IS ONGOING.
- FIRE SUPPRESSION (SPRINKLER SYSTEM) INSTALLATION ONGOING AT MAINTENANCE/OPS BUILDING.